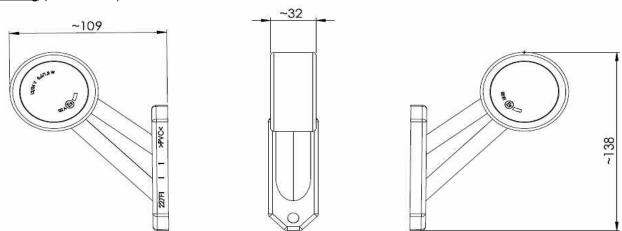

### Technical Drawing (not to scale)

#### **Specification**

| Туре                  | Red and white LED outline marker                          |
|-----------------------|-----------------------------------------------------------|
| Voltage               | 12/24V                                                    |
| Wattage               | 0.6W @ 12V, 1.2W @ 24V                                    |
| Flying leads          | 50cm twin core                                            |
| Material              | Arm - PVC, Lens - PMMA, Reflector - PC (Aluminium Coated) |
| Dimensions            | As above                                                  |
| IP Rating             | IP68                                                      |
| Operating Temperature | -20 to +40 Degrees                                        |
| Certifications        | E Marked                                                  |